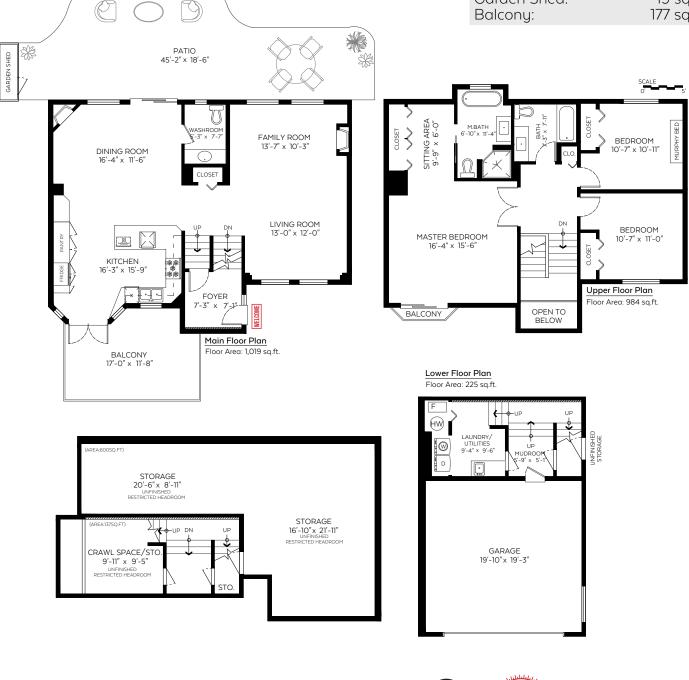

## 634 Thurston Terrace, Port Moody, B.C.

| Main Floor:    | 1,019 sq.ft. |
|----------------|--------------|
| Upper Floor:   | 984 sq.ft.   |
| Lower Floor:   | 225 sq.ft.   |
| Total:         | 2,228 sq.ft. |
| Open To Below: | 33 sq.ft.    |
|                |              |

## Auxiliary Area

| Restricted Storage: | 737 sq.ft. |
|---------------------|------------|
| Garage:             | 419 sq.ft. |
| Patio:              | 565 sq.ft. |
| Garden Shed:        | 19 sq.ft.  |
| Balcony:            | 177 sq.ft. |